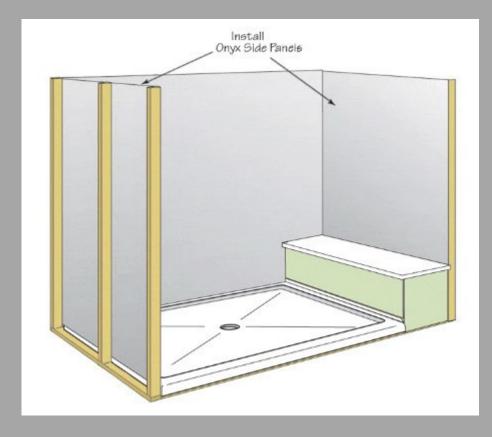

OIL RUBBED BRONZE

CHROME



26" X 16"

OR

18" X 16"



MATTE BLACK

# FOLDING SEATS



500 LB CAPACITY

WALNUT WOOD

26" X 16"

OR

18" X 16"



BRUSHED NICKEL







BRUSHED NICKEL

# LIBERTY CORNER SEAT



- SLIP RESISTANT TEXTURED SURFACE
- PLACEMENT ACCORDING YOU YOUR HEIGHT
- 350 LB WEIGHT CAPACITY
- AVAILBALE IN ALL COLORS –MATCH OR CREATE AN ACCENT SEAT COLOR



### LIBERTY EXTENDED SEAT



- SLIP RESISTANT TEXTURED SURFACE
- PLACEMENT ACCORDING YOU YOUR HEIGHT
- 350 LB WEIGHT CAPACITY
- AVAILBALE IN ALL COLORS –MATCH OR CREATE AN ACCENT SEAT COLOR



#### PEARL SERIES CORNER SEAT







- SLIP RESISTANT TEXTURED SURFACE
- PLACEMENT ACCORDING YOU YOUR HEIGHT
- 350 LB WEIGHT CAPACITY
- AVAILBALE IN ALL COLORS –MATCH OR CREATE AN ACCENT SEAT COLOR



#### BUILT IN BENCH SEATING







CUSTOM BUILT IN BENCH SEAT