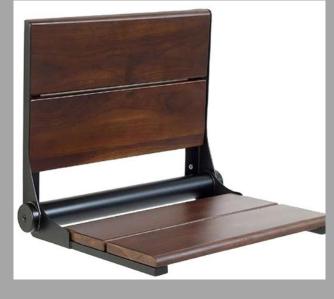

## FOLDING SEATS

500 LB CAPACITY
TEAK WOOD

BRUSHED NICKEL

OIL RUBBED BRONZE

CHROME

26" X 16"

OR

18" X 16"

MATTE BLACK