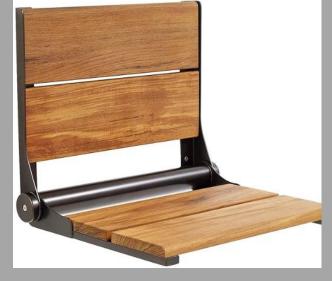

## FOLDING SEATS

500 LB CAPACITY
TEAK WOOD

BRUSHED NICKEL

OIL RUBBED BRONZE

CHROME

26" X 16"

OR

18" X 16"

# FOLDING SEATS

500 LB CAPACITY

WALNUT WOOD

26" X 16"

OR

18" X 16"

BRUSHED NICKEL

BRUSHED NICKEL