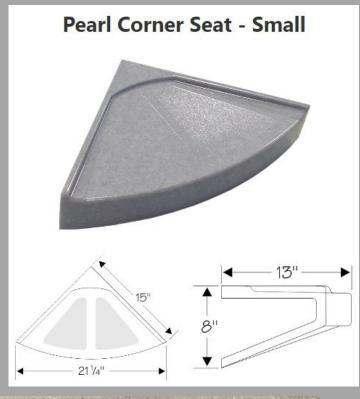

#### PEARL SERIES CORNER SEAT

- SLIP RESISTANT TEXTURED SURFACE
- PLACEMENT ACCORDING YOU YOUR HEIGHT
- 350 LB WEIGHT CAPACITY
- AVAILBALE IN ALL COLORS –MATCH OR CREATE AN ACCENT SEAT COLOR