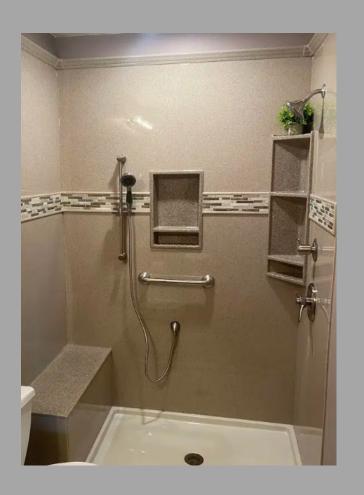

L

OIL RUBBED BRONZE

CHROME



26" X 16"

OR

18" X 16"



MATTE BLACK

# FOLDING SEATS



500 LB CAPACITY

WALNUT WOOD

26" X 16"

OR

18" X 16"



BRUSHED NICKEL







BRUSHED NICKEL

# LIBERTY CORNER SEAT



- SLIP RESISTANT TEXTURED SURFACE
- PLACEMENT ACCORDING YOU YOUR HEIGHT
- 350 LB WEIGHT CAPACITY
- AVAILBALE IN ALL COLORS –MATCH OR CREATE AN ACCENT SEAT COLOR



### LIBERTY EXTENDED SEAT



- SLIP RESISTANT TEXTURED SURFACE
- PLACEMENT ACCORDING YOU YOUR HEIGHT
- 350 LB WEIGHT CAPACITY
- AVAILBALE IN ALL COLORS –MATCH OR CREATE AN ACCENT SEAT COLOR



#### PEARL SERIES CORNER SEAT







- SLIP RESISTANT TEXTURED SURFACE
- PLACEMENT ACCORDING YOU YOUR HEIGHT
- 350 LB WEIGHT CAPACITY
- AVAILBALE IN ALL COLORS –MATCH OR CREATE AN ACCENT SEAT COLOR



#### BUILT IN BENCH SEATING







CUSTOM BUILT IN BENCH SEAT