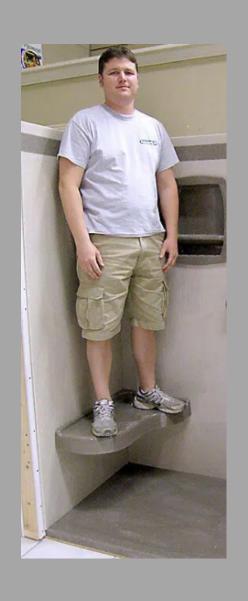

# LIBERTY CORNER SEAT

- SLIP RESISTANT TEXTURED SURFACE
- PLACEMENT ACCORDING YOU YOUR HEIGHT
- 350 LB WEIGHT CAPACITY
- AVAILBALE IN ALL COLORS –MATCH OR CREATE AN ACCENT SEAT COLOR