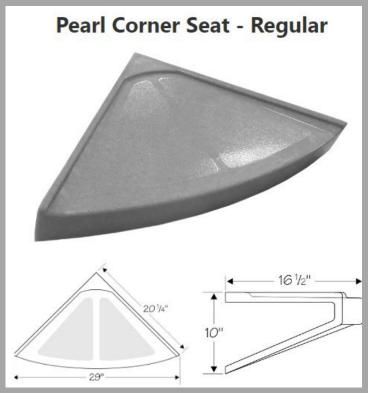

#### PEARL SERIES CORNER SEAT

- SLIP RESISTANT TEXTURED SURFACE
- PLACEMENT ACCORDING YOU YOUR HEIGHT
- 350 LB WEIGHT CAPACITY
- AVAILBALE IN ALL COLORS –MATCH OR CREATE AN ACCENT SEAT COLOR