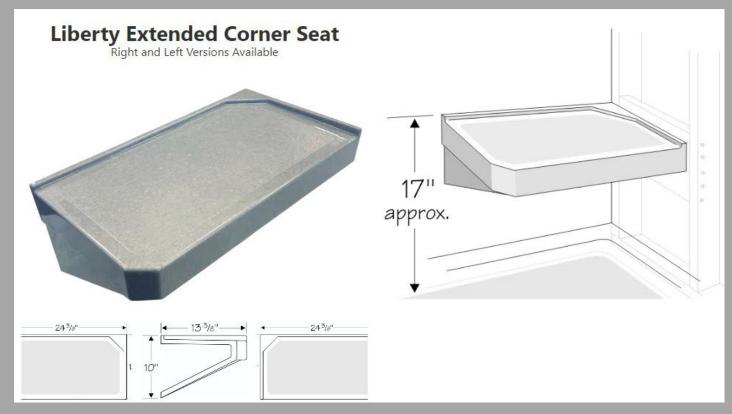

### LIBERTY EXTENDED SEAT

- SLIP RESISTANT TEXTURED SURFACE
- PLACEMENT ACCORDING YOU YOUR HEIGHT
- 350 LB WEIGHT CAPACITY
- AVAILBALE IN ALL COLORS –MATCH OR CREATE AN ACCENT SEAT COLOR