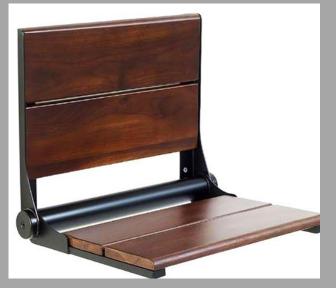

# FOLDING SEATS

500 LB CAPACITY

WALNUT WOOD

26" X 16"

OR

18" X 16"

BRUSHED NICKEL

BRUSHED NICKEL