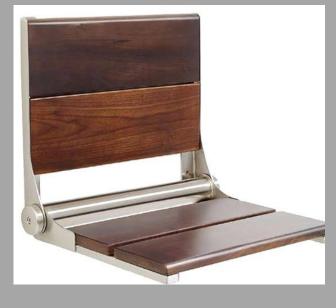

# FOLDING SEATS

500 LB CAPACITY

WALNUT WOOD

26" X 16"

OR

18" X 16"

BRUSHED NICKEL

BRUSHED NICKEL