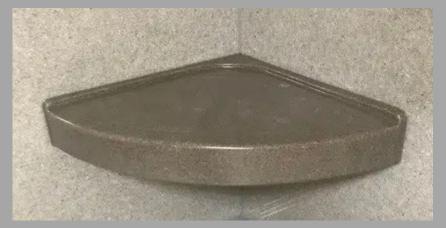

#### PEARL SERIES CORNER SEAT

- SLIP RESISTANT TEXTURED SURFACE
- PLACEMENT ACCORDING YOU YOUR HEIGHT
- 350 LB WEIGHT CAPACITY
- AVAILBALE IN ALL COLORS –MATCH OR CREATE AN ACCENT SEAT COLOR