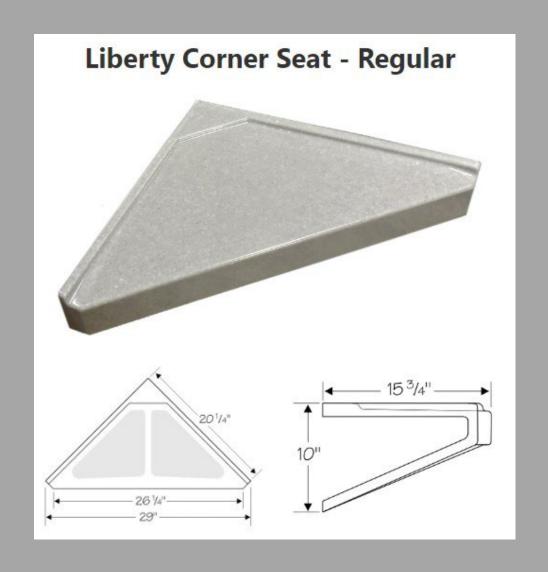

# LIBERTY CORNER SEAT

- SLIP RESISTANT TEXTURED SURFACE
- PLACEMENT ACCORDING YOU YOUR HEIGHT
- 350 LB WEIGHT CAPACITY
- AVAILBALE IN ALL COLORS –MATCH OR CREATE AN ACCENT SEAT COLOR