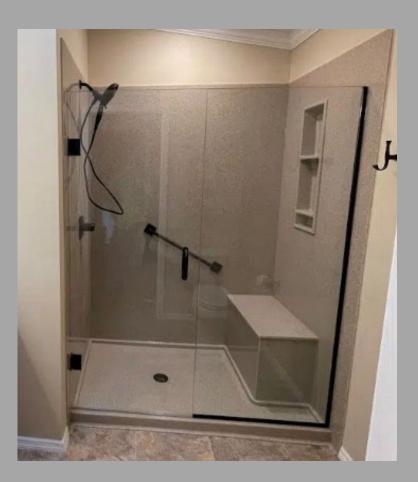

IL RUBBED BRONZE

CHROME



26" X 16"

OR

18" X 16"



MATTE BLACK

# FOLDING SEATS



500 LB CAPACITY

WALNUT WOOD

26" X 16"

OR

18" X 16"



BRUSHED NICKEL







BRUSHED NICKEL

# LIBERTY CORNER SEAT



- SLIP RESISTANT TEXTURED SURFACE
- PLACEMENT ACCORDING YOU YOUR HEIGHT
- 350 LB WEIGHT CAPACITY
- AVAILBALE IN ALL COLORS –MATCH OR CREATE AN ACCENT SEAT COLOR



### LIBERTY EXTENDED SEAT



- SLIP RESISTANT TEXTURED SURFACE
- PLACEMENT ACCORDING YOU YOUR HEIGHT
- 350 LB WEIGHT CAPACITY
- AVAILBALE IN ALL COLORS –MATCH OR CREATE AN ACCENT SEAT COLOR



#### PEARL SERIES CORNER SEAT







- SLIP RESISTANT TEXTURED SURFACE
- PLACEMENT ACCORDING YOU YOUR HEIGHT
- 350 LB WEIGHT CAPACITY
- AVAILBALE IN ALL COLORS –MATCH OR CREATE AN ACCENT SEAT COLOR



#### BUILT IN BENCH SEATING







CUSTOM BUILT IN BENCH SEAT