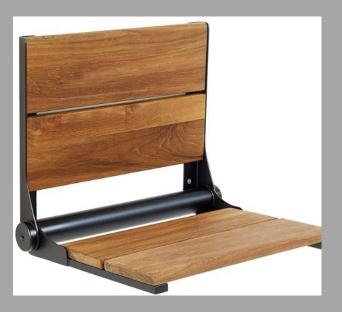

## FOLDING SEATS

500 LB CAPACITY
TEAK WOOD

BRUSHED NICKEL

OIL RUBBED BRONZE

CHROME

26" X 16"

OR

18" X 16"

# FOLDING SEATS

500 LB CAPACITY

WALNUT WOOD

26" X 16"

OR

18" X 16"

BRUSHED NICKEL

BRUSHED NICKEL