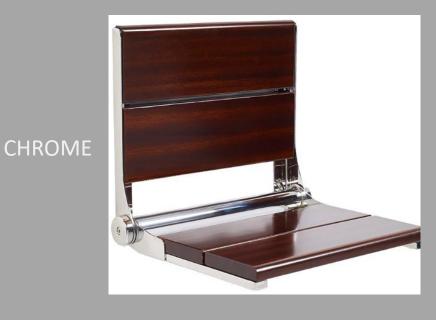

## FOLDING SEATS

500 LB CAPACITY
TEAK WOOD

BRUSHED NICKEL

OIL RUBBED BRONZE

CHROME

26" X 16"

OR

18" X 16"

# FOLDING SEATS

500 LB CAPACITY

WALNUT WOOD

26" X 16"

OR

18" X 16"

BRUSHED NICKEL

BRUSHED NICKEL