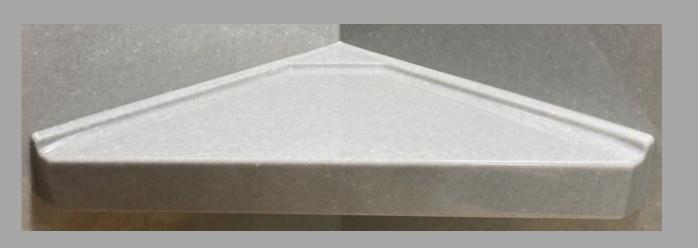

# LIBERTY CORNER SEAT

- SLIP RESISTANT TEXTURED SURFACE
- PLACEMENT ACCORDING YOU YOUR HEIGHT
- 350 LB WEIGHT CAPACITY
- AVAILBALE IN ALL COLORS –MATCH OR CREATE AN ACCENT SEAT COLOR

#### PEARL SERIES CORNER SEAT

- SLIP RESISTANT TEXTURED SURFACE
- PLACEMENT ACCORDING YOU YOUR HEIGHT
- 350 LB WEIGHT CAPACITY
- AVAILBALE IN ALL COLORS –MATCH OR CREATE AN ACCENT SEAT COLOR