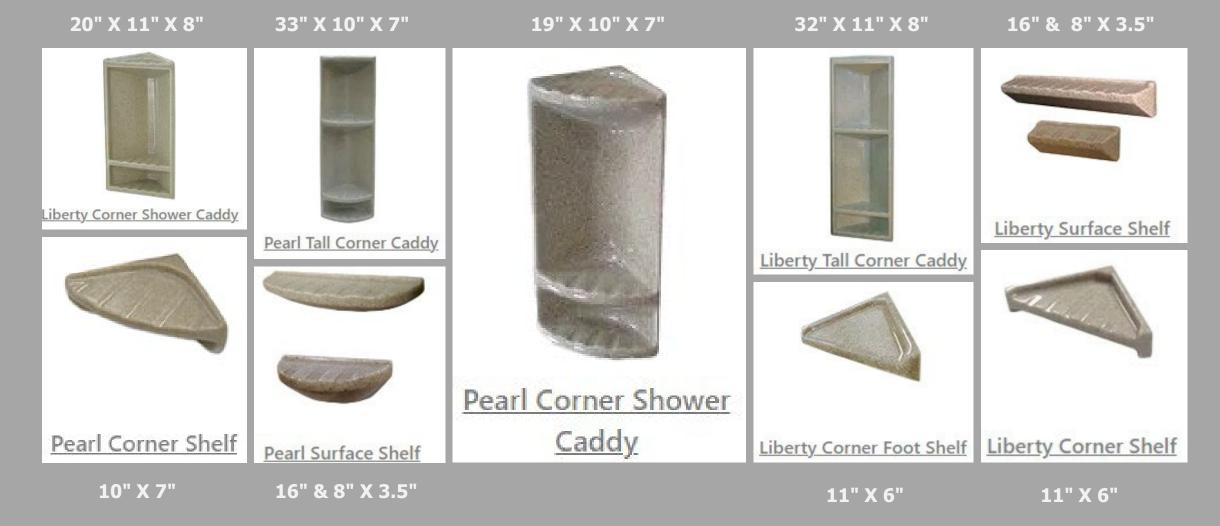

## RECESSED STORAGE

- SAME MATERIAL AS WALLS
- MATCH COLOR OR CREATE ACCENT
- LOCATION BASED ON YOUR NEEDS
- NOT AVAILBLE ON EXTERIOR WALLS

32.5" X 11"X 6"

19" X 13" X 4"

17" X 12" X 4"

20" X 12" X 4

17" X 12" X 4"

#### SHOWER WALL & CORNER STORAGE