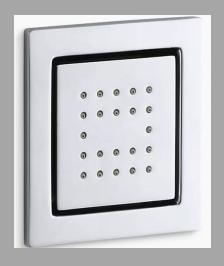

# BODY SPRAYERS

WATERTILE BY KOHLER

**CHROME** 

5" X 5"

**BRUSHED NICKEL** 

MATTE BLACK

OIL RUBBED BRONZE