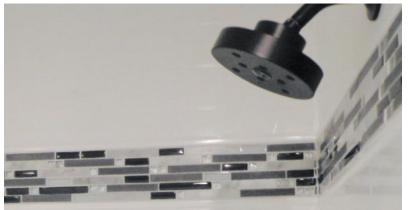

20" X 11" X 6"

#### Liberty Narrow Recessed Caddy



15" X 23" X 4"

<u>Liberty Ultra Wide Recessed Caddy</u>



5" X 8" X 4"

Liberty Recessed Soap Caddy

## RECESSED STORAGE

- SAME MATERIAL AS WALLS
- MATCH COLOR OR CREATE ACCENT
- LOCATION BASED ON YOUR NEEDS
- NOT AVAILBLE ON EXTERIOR WALLS











32.5" X 11"X 6"

19" X 13" X 4"

17" X 12" X 4"

20" X 12" X 4

17" X 12" X 4"



#### SHOWER WALL & CORNER STORAGE









#### MOSIAC TILE - WHITE & GREY













## MOSIAC TILE - CHARCOAL & BLACK



#### MOSIAC TILE - LIGHT NEUTRAL



## MOSIAC TILE - MEDIUM NEUTRAL

### MOSIACTILE — DARK NEUTRAL









## SHOWER RODS



ALL COLORS / NO ORB IN TRANSITIONAL 60-76" CURVED ARM









CHROME

**BRUSHED NICKEL** 

OIL RUBBED BRONZE

MATTE
BLACK ON
LY IN
TRANSITIONAL

# BODY SPRAYERS





WATERTILE BY KOHLER



**CHROME** 

5" X 5"

**BRUSHED NICKEL** 



MATTE BLACK





OIL RUBBED BRONZE