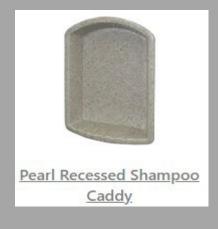

## RECESSED STORAGE

- SAME MATERIAL AS WALLS
- MATCH COLOR OR CREATE ACCENT
- LOCATION BASED ON YOUR NEEDS
- NOT AVAILBLE ON EXTERIOR WALLS

32.5" X 11"X 6"

19" X 13" X 4"

17" X 12" X 4"

20" X 12" X 4

17" X 12" X 4"