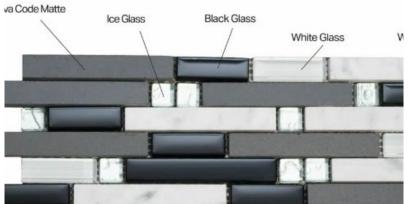

20" X 11" X 6"

#### Liberty Narrow Recessed Caddy



15" X 23" X 4"

<u>Liberty Ultra Wide Recessed Caddy</u>



5" X 8" X 4"

Liberty Recessed Soap Caddy

## RECESSED STORAGE

- SAME MATERIAL AS WALLS
- MATCH COLOR OR CREATE ACCENT
- LOCATION BASED ON YOUR NEEDS
- NOT AVAILBLE ON EXTERIOR WALLS











32.5" X 11"X 6"

19" X 13" X 4"

17" X 12" X 4"

20" X 12" X 4

17" X 12" X 4"



#### SHOWER WALL & CORNER STORAGE









#### MOSIAC TILE - WHITE & GREY













## MOSIAC TILE - CHARCOAL & BLACK



#### MOSIAC TILE - LIGHT NEUTRAL



## MOSIAC TILE - MEDIUM NEUTRAL

### MOSIACTILE — DARK NEUTRAL









## SHOWER RODS



ALL COLORS / NO ORB IN TRANSITIONAL 60-76" CURVED ARM









CHROME

**BRUSHED NICKEL** 

OIL RUBBED BRONZE

MATTE
BLACK ON
LY IN
TRANSITIONAL

# BODY SPRAYERS





WATERTILE BY KOHLER



**CHROME** 

5" X 5"

**BRUSHED NICKEL** 



MATTE BLACK





OIL RUBBED BRONZE