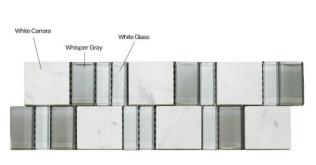

20" X 11" X 6"

#### Liberty Narrow Recessed Caddy



15" X 23" X 4"

<u>Liberty Ultra Wide Recessed Caddy</u>



5" X 8" X 4"

Liberty Recessed Soap Caddy

## RECESSED STORAGE

- SAME MATERIAL AS WALLS
- MATCH COLOR OR CREATE ACCENT
- LOCATION BASED ON YOUR NEEDS
- NOT AVAILBLE ON EXTERIOR WALLS











32.5" X 11"X 6"

19" X 13" X 4"

17" X 12" X 4"

20" X 12" X 4

17" X 12" X 4"



#### SHOWER WALL & CORNER STORAGE









#### MOSIAC TILE - WHITE & GREY













## MOSIAC TILE - CHARCOAL & BLACK



#### MOSIAC TILE - LIGHT NEUTRAL



## MOSIAC TILE - MEDIUM NEUTRAL

### MOSIACTILE — DARK NEUTRAL









## SHOWER RODS



ALL COLORS / NO ORB IN TRANSITIONAL 60-76" CURVED ARM









CHROME

**BRUSHED NICKEL** 

OIL RUBBED BRONZE

MATTE
BLACK ON
LY IN
TRANSITIONAL

# BODY SPRAYERS





WATERTILE BY KOHLER



**CHROME** 

5" X 5"

**BRUSHED NICKEL** 



MATTE BLACK





OIL RUBBED BRONZE