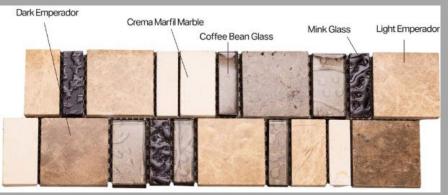

20" X 11" X 6"

#### Liberty Narrow Recessed Caddy



15" X 23" X 4"

<u>Liberty Ultra Wide Recessed Caddy</u>



5" X 8" X 4"

Liberty Recessed Soap Caddy

## RECESSED STORAGE

- SAME MATERIAL AS WALLS
- MATCH COLOR OR CREATE ACCENT
- LOCATION BASED ON YOUR NEEDS
- NOT AVAILBLE ON EXTERIOR WALLS











32.5" X 11"X 6"

19" X 13" X 4"

17" X 12" X 4"

20" X 12" X 4

17" X 12" X 4"



#### SHOWER WALL & CORNER STORAGE









#### MOSIAC TILE - WHITE & GREY













## MOSIAC TILE - CHARCOAL & BLACK



#### MOSIAC TILE - LIGHT NEUTRAL



## MOSIAC TILE - MEDIUM NEUTRAL

### MOSIACTILE — DARK NEUTRAL









## SHOWER RODS



ALL COLORS / NO ORB IN TRANSITIONAL 60-76" CURVED ARM









CHROME

**BRUSHED NICKEL** 

OIL RUBBED BRONZE

MATTE
BLACK ON
LY IN
TRANSITIONAL

# BODY SPRAYERS





WATERTILE BY KOHLER



**CHROME** 

5" X 5"

**BRUSHED NICKEL** 



MATTE BLACK





OIL RUBBED BRONZE