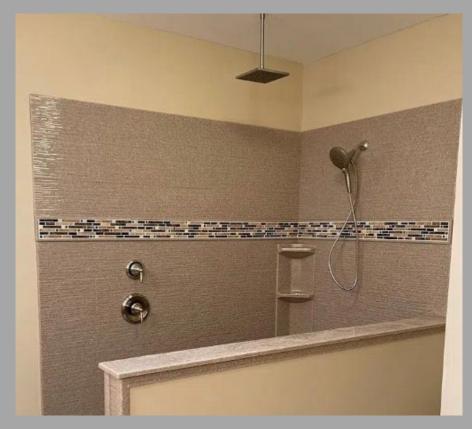

20" X 11" X 6"

#### Liberty Narrow Recessed Caddy



15" X 23" X 4"

<u>Liberty Ultra Wide Recessed Caddy</u>



5" X 8" X 4"

Liberty Recessed Soap Caddy

## RECESSED STORAGE

- SAME MATERIAL AS WALLS
- MATCH COLOR OR CREATE ACCENT
- LOCATION BASED ON YOUR NEEDS
- NOT AVAILBLE ON EXTERIOR WALLS











32.5" X 11"X 6"

19" X 13" X 4"

17" X 12" X 4"

20" X 12" X 4

17" X 12" X 4"



#### SHOWER WALL & CORNER STORAGE









#### MOSIAC TILE - WHITE & GREY













## MOSIAC TILE - CHARCOAL & BLACK



#### MOSIAC TILE - LIGHT NEUTRAL



## MOSIAC TILE - MEDIUM NEUTRAL

### MOSIACTILE — DARK NEUTRAL









## SHOWER RODS



ALL COLORS / NO ORB IN TRANSITIONAL 60-76" CURVED ARM









CHROME

**BRUSHED NICKEL** 

OIL RUBBED BRONZE

MATTE
BLACK ON
LY IN
TRANSITIONAL

# BODY SPRAYERS





WATERTILE BY KOHLER



**CHROME** 

5" X 5"

**BRUSHED NICKEL** 



MATTE BLACK





OIL RUBBED BRONZE