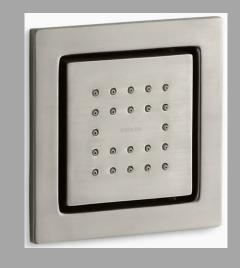

# BODY SPRAYERS

WATERTILE BY KOHLER

**CHROME** 

5" X 5"

**BRUSHED NICKEL** 

MATTE BLACK

OIL RUBBED BRONZE