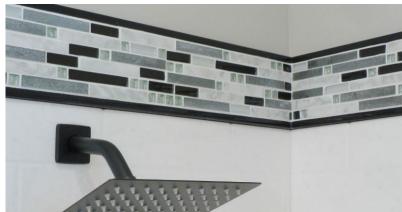

20" X 11" X 6"

#### Liberty Narrow Recessed Caddy



15" X 23" X 4"

<u>Liberty Ultra Wide Recessed Caddy</u>



5" X 8" X 4"

Liberty Recessed Soap Caddy

## RECESSED STORAGE

- SAME MATERIAL AS WALLS
- MATCH COLOR OR CREATE ACCENT
- LOCATION BASED ON YOUR NEEDS
- NOT AVAILBLE ON EXTERIOR WALLS











32.5" X 11"X 6"

19" X 13" X 4"

17" X 12" X 4"

20" X 12" X 4

17" X 12" X 4"



#### SHOWER WALL & CORNER STORAGE









#### MOSIAC TILE - WHITE & GREY













## MOSIAC TILE - CHARCOAL & BLACK



#### MOSIAC TILE - LIGHT NEUTRAL



## MOSIAC TILE - MEDIUM NEUTRAL

### MOSIACTILE — DARK NEUTRAL









## SHOWER RODS



ALL COLORS / NO ORB IN TRANSITIONAL 60-76" CURVED ARM









CHROME

**BRUSHED NICKEL** 

OIL RUBBED BRONZE

MATTE
BLACK ON
LY IN
TRANSITIONAL

# BODY SPRAYERS





WATERTILE BY KOHLER



**CHROME** 

5" X 5"

**BRUSHED NICKEL** 



MATTE BLACK





OIL RUBBED BRONZE