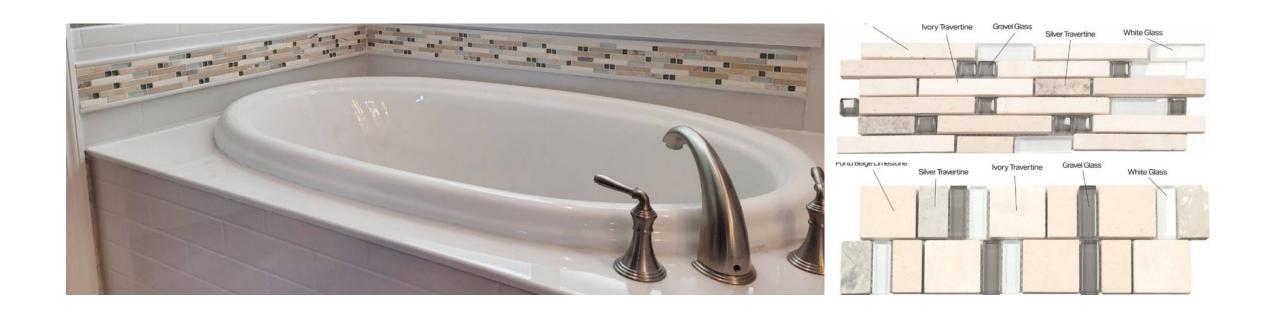

20" X 11" X 6"

#### Liberty Narrow Recessed Caddy



15" X 23" X 4"

<u>Liberty Ultra Wide Recessed Caddy</u>



5" X 8" X 4"

Liberty Recessed Soap Caddy

## RECESSED STORAGE

- SAME MATERIAL AS WALLS
- MATCH COLOR OR CREATE ACCENT
- LOCATION BASED ON YOUR NEEDS
- NOT AVAILBLE ON EXTERIOR WALLS











32.5" X 11"X 6"

19" X 13" X 4"

17" X 12" X 4"

20" X 12" X 4

17" X 12" X 4"



#### SHOWER WALL & CORNER STORAGE









#### MOSIAC TILE - WHITE & GREY













## MOSIAC TILE - CHARCOAL & BLACK



#### MOSIAC TILE - LIGHT NEUTRAL



## MOSIAC TILE - MEDIUM NEUTRAL

### MOSIACTILE — DARK NEUTRAL









## SHOWER RODS



ALL COLORS / NO ORB IN TRANSITIONAL 60-76" CURVED ARM









CHROME

**BRUSHED NICKEL** 

OIL RUBBED BRONZE

MATTE
BLACK ON
LY IN
TRANSITIONAL

# BODY SPRAYERS





WATERTILE BY KOHLER



**CHROME** 

5" X 5"

**BRUSHED NICKEL** 



MATTE BLACK





OIL RUBBED BRONZE