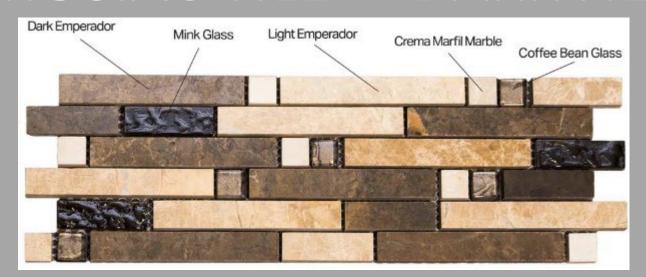

20" X 11" X 6"

#### Liberty Narrow Recessed Caddy



15" X 23" X 4"

<u>Liberty Ultra Wide Recessed Caddy</u>



5" X 8" X 4"

Liberty Recessed Soap Caddy

## RECESSED STORAGE

- SAME MATERIAL AS WALLS
- MATCH COLOR OR CREATE ACCENT
- LOCATION BASED ON YOUR NEEDS
- NOT AVAILBLE ON EXTERIOR WALLS











32.5" X 11"X 6"

19" X 13" X 4"

17" X 12" X 4"

20" X 12" X 4

17" X 12" X 4"



#### SHOWER WALL & CORNER STORAGE









#### MOSIAC TILE - WHITE & GREY













## MOSIAC TILE - CHARCOAL & BLACK



#### MOSIAC TILE - LIGHT NEUTRAL



## MOSIAC TILE - MEDIUM NEUTRAL

### MOSIACTILE — DARK NEUTRAL









## SHOWER RODS



ALL COLORS / NO ORB IN TRANSITIONAL 60-76" CURVED ARM









CHROME

**BRUSHED NICKEL** 

OIL RUBBED BRONZE

MATTE
BLACK ON
LY IN
TRANSITIONAL

# BODY SPRAYERS





WATERTILE BY KOHLER



**CHROME** 

5" X 5"

**BRUSHED NICKEL** 



MATTE BLACK





OIL RUBBED BRONZE