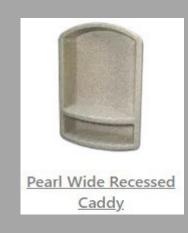

## RECESSED STORAGE

- SAME MATERIAL AS WALLS
- MATCH COLOR OR CREATE ACCENT
- LOCATION BASED ON YOUR NEEDS
- NOT AVAILBLE ON EXTERIOR WALLS

32.5" X 11"X 6"

19" X 13" X 4"

17" X 12" X 4"

20" X 12" X 4

17" X 12" X 4"