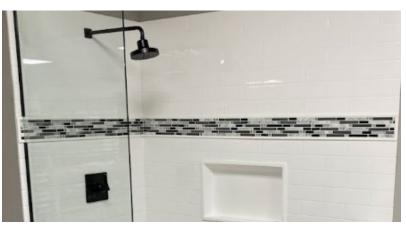

20" X 11" X 6"

#### Liberty Narrow Recessed Caddy



15" X 23" X 4"

<u>Liberty Ultra Wide Recessed Caddy</u>



5" X 8" X 4"

Liberty Recessed Soap Caddy

## RECESSED STORAGE

- SAME MATERIAL AS WALLS
- MATCH COLOR OR CREATE ACCENT
- LOCATION BASED ON YOUR NEEDS
- NOT AVAILBLE ON EXTERIOR WALLS











32.5" X 11"X 6"

19" X 13" X 4"

17" X 12" X 4"

20" X 12" X 4

17" X 12" X 4"



#### SHOWER WALL & CORNER STORAGE









#### MOSIAC TILE - WHITE & GREY













## MOSIAC TILE - CHARCOAL & BLACK



#### MOSIAC TILE - LIGHT NEUTRAL



## MOSIAC TILE - MEDIUM NEUTRAL

### MOSIACTILE — DARK NEUTRAL









## SHOWER RODS



ALL COLORS / NO ORB IN TRANSITIONAL 60-76" CURVED ARM









CHROME

**BRUSHED NICKEL** 

OIL RUBBED BRONZE

MATTE
BLACK ON
LY IN
TRANSITIONAL

# BODY SPRAYERS





WATERTILE BY KOHLER



**CHROME** 

5" X 5"

**BRUSHED NICKEL** 



MATTE BLACK





OIL RUBBED BRONZE