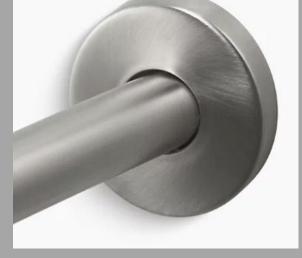

## SHOWER RODS

ALL COLORS / NO ORB IN TRANSITIONAL 60-76" CURVED ARM

CHROME

**BRUSHED NICKEL** 

OIL RUBBED BRONZE

MATTE
BLACK ON
LY IN
TRANSITIONAL