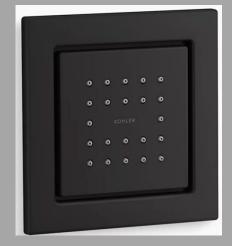

# BODY SPRAYERS

WATERTILE BY KOHLER

**CHROME** 

5" X 5"

**BRUSHED NICKEL** 

MATTE BLACK

OIL RUBBED BRONZE