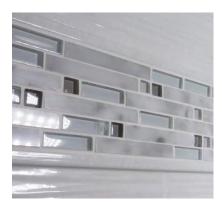

20" X 11" X 6"

#### Liberty Narrow Recessed Caddy



15" X 23" X 4"

<u>Liberty Ultra Wide Recessed Caddy</u>



5" X 8" X 4"

Liberty Recessed Soap Caddy

## RECESSED STORAGE

- SAME MATERIAL AS WALLS
- MATCH COLOR OR CREATE ACCENT
- LOCATION BASED ON YOUR NEEDS
- NOT AVAILBLE ON EXTERIOR WALLS











32.5" X 11"X 6"

19" X 13" X 4"

17" X 12" X 4"

20" X 12" X 4

17" X 12" X 4"



#### SHOWER WALL & CORNER STORAGE









#### MOSIAC TILE - WHITE & GREY













## MOSIAC TILE - CHARCOAL & BLACK



#### MOSIAC TILE - LIGHT NEUTRAL



## MOSIAC TILE - MEDIUM NEUTRAL

### MOSIACTILE — DARK NEUTRAL









## SHOWER RODS



ALL COLORS / NO ORB IN TRANSITIONAL 60-76" CURVED ARM









CHROME

**BRUSHED NICKEL** 

OIL RUBBED BRONZE

MATTE
BLACK ON
LY IN
TRANSITIONAL

# BODY SPRAYERS





WATERTILE BY KOHLER



**CHROME** 

5" X 5"

**BRUSHED NICKEL** 



MATTE BLACK





OIL RUBBED BRONZE