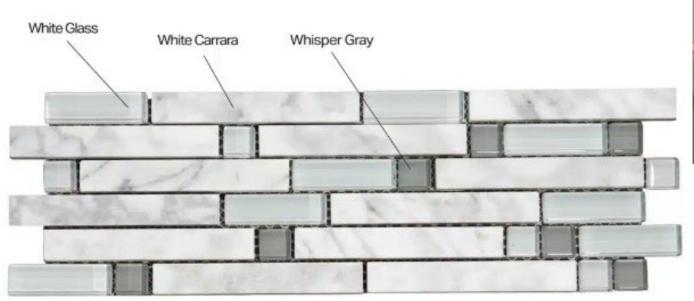

20" X 11" X 6"

#### Liberty Narrow Recessed Caddy



15" X 23" X 4"

<u>Liberty Ultra Wide Recessed Caddy</u>



5" X 8" X 4"

Liberty Recessed Soap Caddy

## RECESSED STORAGE

- SAME MATERIAL AS WALLS
- MATCH COLOR OR CREATE ACCENT
- LOCATION BASED ON YOUR NEEDS
- NOT AVAILBLE ON EXTERIOR WALLS











32.5" X 11"X 6"

19" X 13" X 4"

17" X 12" X 4"

20" X 12" X 4

17" X 12" X 4"



#### SHOWER WALL & CORNER STORAGE









#### MOSIAC TILE - WHITE & GREY













## MOSIAC TILE - CHARCOAL & BLACK



#### MOSIAC TILE - LIGHT NEUTRAL



## MOSIAC TILE - MEDIUM NEUTRAL

### MOSIACTILE — DARK NEUTRAL









## SHOWER RODS



ALL COLORS / NO ORB IN TRANSITIONAL 60-76" CURVED ARM









CHROME

**BRUSHED NICKEL** 

OIL RUBBED BRONZE

MATTE
BLACK ON
LY IN
TRANSITIONAL

# BODY SPRAYERS





WATERTILE BY KOHLER



**CHROME** 

5" X 5"

**BRUSHED NICKEL** 



MATTE BLACK





OIL RUBBED BRONZE