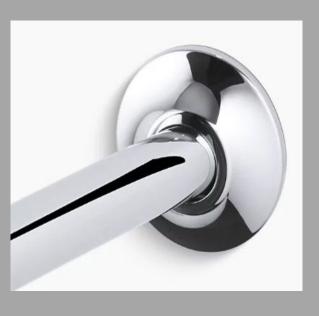

## SHOWER RODS

ALL COLORS / NO ORB IN TRANSITIONAL 60-76" CURVED ARM

CHROME

**BRUSHED NICKEL** 

OIL RUBBED BRONZE

MATTE
BLACK ON
LY IN
TRANSITIONAL