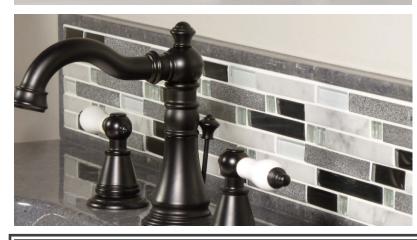

20" X 11" X 6"

#### Liberty Narrow Recessed Caddy



15" X 23" X 4"

<u>Liberty Ultra Wide Recessed Caddy</u>



5" X 8" X 4"

Liberty Recessed Soap Caddy

## RECESSED STORAGE

- SAME MATERIAL AS WALLS
- MATCH COLOR OR CREATE ACCENT
- LOCATION BASED ON YOUR NEEDS
- NOT AVAILBLE ON EXTERIOR WALLS











32.5" X 11"X 6"

19" X 13" X 4"

17" X 12" X 4"

20" X 12" X 4

17" X 12" X 4"



#### SHOWER WALL & CORNER STORAGE









#### MOSIAC TILE - WHITE & GREY













## MOSIAC TILE - CHARCOAL & BLACK



#### MOSIAC TILE - LIGHT NEUTRAL



## MOSIAC TILE - MEDIUM NEUTRAL

### MOSIACTILE — DARK NEUTRAL









## SHOWER RODS



ALL COLORS / NO ORB IN TRANSITIONAL 60-76" CURVED ARM









CHROME

**BRUSHED NICKEL** 

OIL RUBBED BRONZE

MATTE
BLACK ON
LY IN
TRANSITIONAL

# BODY SPRAYERS





WATERTILE BY KOHLER



**CHROME** 

5" X 5"

**BRUSHED NICKEL** 



MATTE BLACK





OIL RUBBED BRONZE