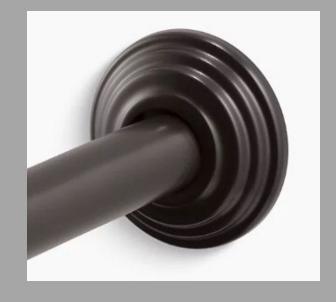

## SHOWER RODS

ALL COLORS / NO ORB IN TRANSITIONAL 60-76" CURVED ARM

CHROME

**BRUSHED NICKEL** 

OIL RUBBED BRONZE

MATTE
BLACK ON
LY IN
TRANSITIONAL