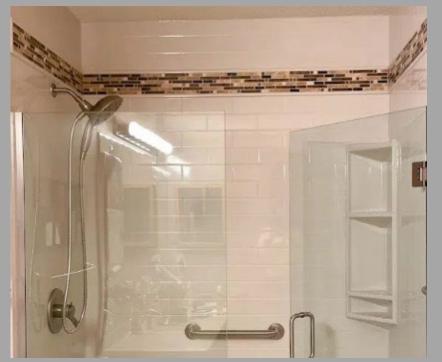

20" X 11" X 6"

#### Liberty Narrow Recessed Caddy



15" X 23" X 4"

<u>Liberty Ultra Wide Recessed Caddy</u>



5" X 8" X 4"

Liberty Recessed Soap Caddy

## RECESSED STORAGE

- SAME MATERIAL AS WALLS
- MATCH COLOR OR CREATE ACCENT
- LOCATION BASED ON YOUR NEEDS
- NOT AVAILBLE ON EXTERIOR WALLS











32.5" X 11"X 6"

19" X 13" X 4"

17" X 12" X 4"

20" X 12" X 4

17" X 12" X 4"



#### SHOWER WALL & CORNER STORAGE









#### MOSIAC TILE - WHITE & GREY













## MOSIAC TILE - CHARCOAL & BLACK



#### MOSIAC TILE - LIGHT NEUTRAL



## MOSIAC TILE - MEDIUM NEUTRAL

### MOSIACTILE — DARK NEUTRAL









## SHOWER RODS



ALL COLORS / NO ORB IN TRANSITIONAL 60-76" CURVED ARM









CHROME

**BRUSHED NICKEL** 

OIL RUBBED BRONZE

MATTE
BLACK ON
LY IN
TRANSITIONAL

# BODY SPRAYERS





WATERTILE BY KOHLER



**CHROME** 

5" X 5"

**BRUSHED NICKEL** 



MATTE BLACK





OIL RUBBED BRONZE