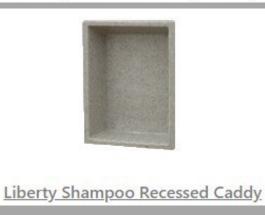

## RECESSED STORAGE

- SAME MATERIAL AS WALLS
- MATCH COLOR OR CREATE ACCENT
- LOCATION BASED ON YOUR NEEDS
- NOT AVAILBLE ON EXTERIOR WALLS

32.5" X 11"X 6"

19" X 13" X 4"

17" X 12" X 4"

20" X 12" X 4

17" X 12" X 4"