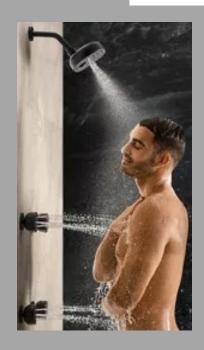

# BODY SPRAYERS

WATERTILE BY KOHLER

**CHROME** 

5" X 5"

**BRUSHED NICKEL** 

MATTE BLACK

OIL RUBBED BRONZE