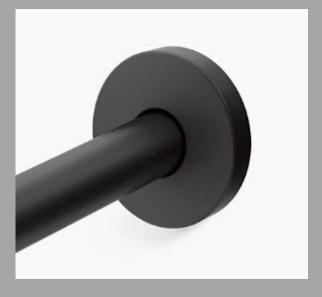

## SHOWER RODS

ALL COLORS / NO ORB IN TRANSITIONAL 60-76" CURVED ARM

CHROME

**BRUSHED NICKEL** 

OIL RUBBED BRONZE

MATTE
BLACK ON
LY IN
TRANSITIONAL