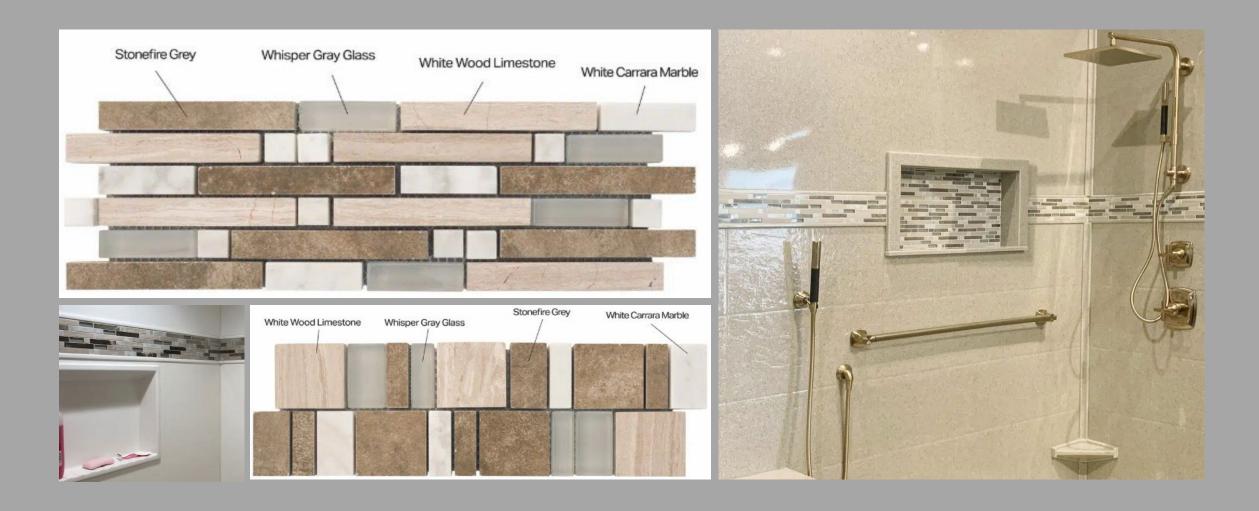

20" X 11" X 6"

#### Liberty Narrow Recessed Caddy



15" X 23" X 4"

<u>Liberty Ultra Wide Recessed Caddy</u>



5" X 8" X 4"

Liberty Recessed Soap Caddy

## RECESSED STORAGE

- SAME MATERIAL AS WALLS
- MATCH COLOR OR CREATE ACCENT
- LOCATION BASED ON YOUR NEEDS
- NOT AVAILBLE ON EXTERIOR WALLS











32.5" X 11"X 6"

19" X 13" X 4"

17" X 12" X 4"

20" X 12" X 4

17" X 12" X 4"



#### SHOWER WALL & CORNER STORAGE









#### MOSIAC TILE - WHITE & GREY













## MOSIAC TILE - CHARCOAL & BLACK



#### MOSIAC TILE - LIGHT NEUTRAL



## MOSIAC TILE - MEDIUM NEUTRAL

### MOSIACTILE — DARK NEUTRAL









## SHOWER RODS



ALL COLORS / NO ORB IN TRANSITIONAL 60-76" CURVED ARM









CHROME

**BRUSHED NICKEL** 

OIL RUBBED BRONZE

MATTE
BLACK ON
LY IN
TRANSITIONAL

# BODY SPRAYERS





WATERTILE BY KOHLER



**CHROME** 

5" X 5"

**BRUSHED NICKEL** 



MATTE BLACK





OIL RUBBED BRONZE