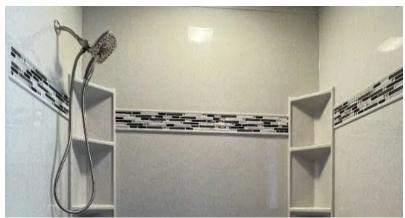

## RECESSED STORAGE

- SAME MATERIAL AS WALLS
- MATCH COLOR OR CREATE ACCENT
- LOCATION BASED ON YOUR NEEDS
- NOT AVAILBLE ON EXTERIOR WALLS

32.5" X 11"X 6"

19" X 13" X 4"

17" X 12" X 4"

20" X 12" X 4

17" X 12" X 4"

#### SHOWER WALL & CORNER STORAGE