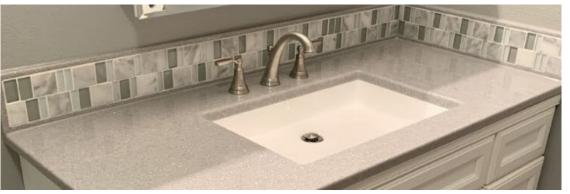

20" X 11" X 6"

#### Liberty Narrow Recessed Caddy



15" X 23" X 4"

<u>Liberty Ultra Wide Recessed Caddy</u>



5" X 8" X 4"

Liberty Recessed Soap Caddy

## RECESSED STORAGE

- SAME MATERIAL AS WALLS
- MATCH COLOR OR CREATE ACCENT
- LOCATION BASED ON YOUR NEEDS
- NOT AVAILBLE ON EXTERIOR WALLS











32.5" X 11"X 6"

19" X 13" X 4"

17" X 12" X 4"

20" X 12" X 4

17" X 12" X 4"



#### SHOWER WALL & CORNER STORAGE









#### MOSIAC TILE - WHITE & GREY













## MOSIAC TILE - CHARCOAL & BLACK



#### MOSIAC TILE - LIGHT NEUTRAL



## MOSIAC TILE - MEDIUM NEUTRAL

### MOSIACTILE — DARK NEUTRAL









## SHOWER RODS



ALL COLORS / NO ORB IN TRANSITIONAL 60-76" CURVED ARM









CHROME

**BRUSHED NICKEL** 

OIL RUBBED BRONZE

MATTE
BLACK ON
LY IN
TRANSITIONAL

# BODY SPRAYERS





WATERTILE BY KOHLER



**CHROME** 

5" X 5"

**BRUSHED NICKEL** 



MATTE BLACK





OIL RUBBED BRONZE